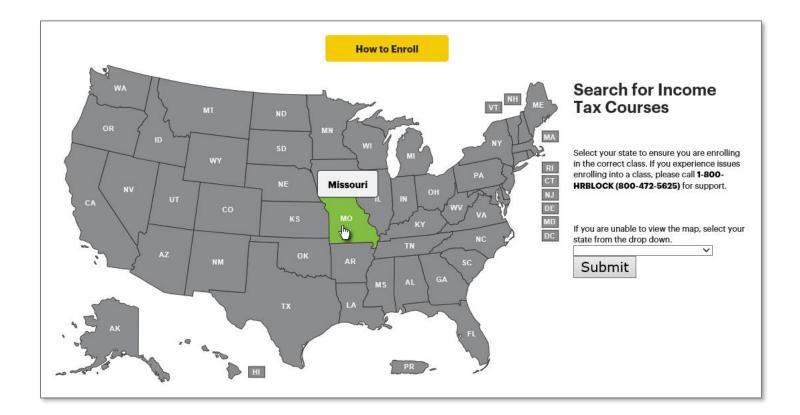

Click on your state to search for classes.

You can also select your state from the drop-down list and click the **Submit** button.

## How to Enroll in the H&R Block Income Tax Course