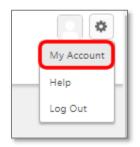

You may now change your **Time Zone** in your account preferences. Click on the **gear** icon in the upperright portion of the screen.

| H&R<br>Block |          |               |                |                |  |
|--------------|----------|---------------|----------------|----------------|--|
| Home         | Learning | Website Terms | Privacy Notice | Campus Connect |  |

Select My Account from the drop-down.

Select your **Time Zone** from the drop-down and click the **Save** button.

| My Information                                                                                                                         |             |
|----------------------------------------------------------------------------------------------------------------------------------------|-------------|
| Time Zone:<br>Please select a time zone. ▼                                                                                             |             |
| Select Signature                                                                                                                       |             |
| Guest User ▼                                                                                                                           |             |
| Opt out of Shopping Cart Notifications<br>(Click the checkbox if you would like to unsubscribe from Shopping Cart email notification.) |             |
| Phone                                                                                                                                  |             |
| 123456789                                                                                                                              |             |
|                                                                                                                                        | Cancel Save |