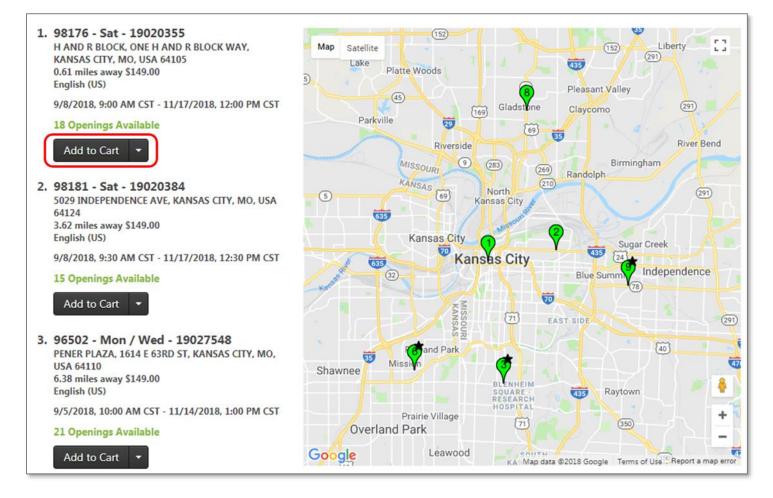

Review the list of class locations returned in the search results and click the Add to Cart button.

Click to review Class Expectations, Acknowledgements, and Refund Policy. Click the Proceed to Checkout button.