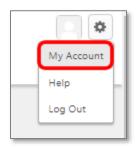

Select My Account from the drop-down.

Select your **Time Zone** from the drop-down and click the **Save** button.

| My Information                                                                                                                         |             |
|----------------------------------------------------------------------------------------------------------------------------------------|-------------|
| Time Zone:<br>Please select a time zone. ▼                                                                                             |             |
| Select Signature                                                                                                                       |             |
| Guest User ▼                                                                                                                           |             |
| Opt out of Shopping Cart Notifications<br>(Click the checkbox if you would like to unsubscribe from Shopping Cart email notification.) |             |
| Phone                                                                                                                                  |             |
| 123456789                                                                                                                              |             |
|                                                                                                                                        | Cancel Save |